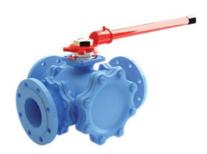

## Ball valve,

Floating Ball 3-way

| Dimensjon         | Trykk             | Temperatur       | Utførelse |
|-------------------|-------------------|------------------|-----------|
| DN 25-200 (1"-8") | PN 16 (Class 150) | -10°C til +230°C | Flenset   |

## **Description**

Ball valve where the ball is floating in between two or more seats. The pressure is pushing the floating ball against the downstream seat which creates a seal. 2-part ball valve with full bore. Standard materials in cast iron, carbon steel and stainless steel. The duplex and special alloys are available on request. Supplied with Namur mounting flange for easy actuator assembly.