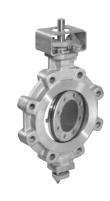

## **Description**

Dynaxe eccentric butterfly valve is at the forefront of its field with proven technology for high pressure, critical applications and erosive and corrosive media. The Dynaxe solid design provides reliability and long service life.

Soft or metal sealed butterfly valves for mounting in between flanges. Full threaded flange allows installation as end valve and inline service. The valve has proven double eccentric technology and can be delivered in several material combinations. Suitable for most applications including vacuum.