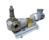

| Capacity | Pressure | Temperature |  |
|----------|----------|-------------|--|
| 80 m3/h  | 16 Bar   |             |  |
|          |          | 260°C       |  |

TopGear MAG is a range of leak-proof internal gear pumps for low and high viscous liquids which are corrosive, toxic, aggressive or expensive. Total containment of the liquid inside the pump is achieved using a hermetically sealed can, which isolates the liquid from the surrounding environment. This eliminates the need for shaft seals and the associated wear and leakage that would normally be experienced.